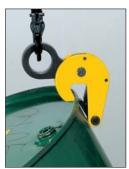

## **Function**

The clamp grabs under the rim of the barrel. A spring-loaded cam prevents the accidental opening of the clamp.

| Model  | Capacity<br>kg | Weight<br>kg | A<br>mm | B<br>mm | C<br>mm | D<br>mm | E<br>mm | F<br>mm | G<br>mm | Ø H<br>mm |  |
|--------|----------------|--------------|---------|---------|---------|---------|---------|---------|---------|-----------|--|
| SLCD74 | 500            | 1,5          | 152     | 150     | 127     | 30      | 21      | 41      | 17      | 40        |  |