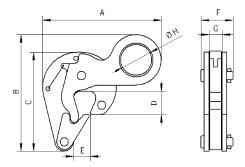

## **Function**

The clamp grabs under the rim of the barrel. A spring-loaded cam prevents the accidental opening of the clamp.

| Model  | Capacity<br>kg | Weight<br>kg | A<br>mm | B<br>mm | C<br>mm | D<br>mm | E<br>mm | F<br>mm | G<br>mm | Ø H<br>mm |  |
|--------|----------------|--------------|---------|---------|---------|---------|---------|---------|---------|-----------|--|
| SLCD74 | 500            | 1,5          | 152     | 150     | 127     | 30      | 21      | 41      | 17      | 40        |  |