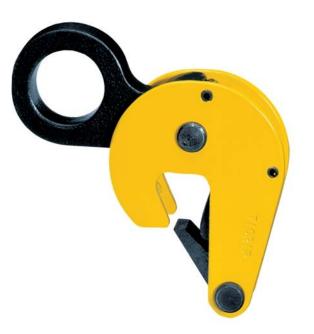

## **Drum Lifting Clamp**

for the transport of upright barrels
– suited for multi-chain systems

## **Function**

The clamp grabs under the rim of the barrel. A spring-loaded cam prevents the accidental opening of the clamp.

| Model  | Capacity<br>kg | Weight<br>kg | A<br>mm | B<br>mm | C<br>mm | D<br>mm | E<br>mm | F<br>mm | G<br>mm | Ø H<br>mm |  |
|--------|----------------|--------------|---------|---------|---------|---------|---------|---------|---------|-----------|--|
| SLCD74 | 500            | 1,5          | 152     | 150     | 127     | 30      | 21      | 41      | 17      | 40        |  |