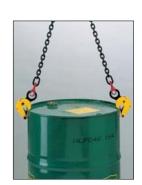

## **Application**

The SLCD74 Drum Lifting clamp can be used individually, as a pair, or as a multi-chain system.