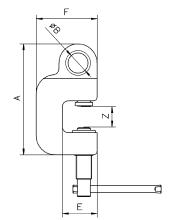

| Model  | Capacity<br>t | Jaw capacity Z<br>mm | weight<br>kg | A<br>mm | Ø B<br>mm | C<br>mm | D<br>mm | E<br>mm | F<br>mm | G<br>mm |
|--------|---------------|----------------------|--------------|---------|-----------|---------|---------|---------|---------|---------|
| SLSC71 | 1,5           | 0 - 35               | 4,8          | 191     | 35        | 24      | 15,5    | 60      | 105     | 50      |
| SLSC71 | 3,0           | 0 - 35               | 8,1          | 235     | 46        | 34      | 17,0    | 67      | 120     | 60      |
| SLSC71 | 5,0           | 0 - 40               | 14,5         | 275     | 55        | 40      | 17,5    | 85      | 150     | 75      |
| SLSC71 | 7,5           | 0 - 40               | 18,1         | 295     | 65        | 50      | 22,0    | 92      | 162     | 80      |