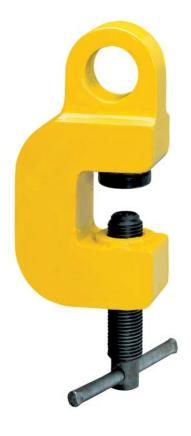

## **Screw Clamp**

The SLSC-71 screw clamp is a valuable asset when lifting, pulling and fitting sheet material as well as steel constructions.

Please note that the spindle must be handtightened to the material. When the screw clamp is tightened and lifting begins, the pivoting pad clamping system produces a wedging action against the material, holding it securely.