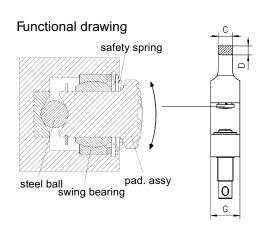

## **Screw Clamp**

The SLSC-71 screw clamp is a valuable asset when lifting, pulling and fitting sheet material as well as steel constructions.

Please note that the spindle must be handtightened to the material. When the screw clamp is tightened and lifting begins, the pivoting pad clamping system produces a wedging action against the material, holding it securely.